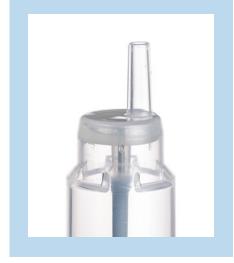

HOLDEX® was especially developed for blood collection from difficult vein conditions. Due to the Luer connector which is positioned off-centre (excentric), the user has a pleasant, flat puncture angle. This increases comfort for both user and patient.

#### **RECOMMENDED HANDLING**

Please observe the instructions for use at www.gbo.com.

The off-centre male connector provides a pleasant and gentle puncture angle.

The transparent design allows visual blood flow control directly during puncture.