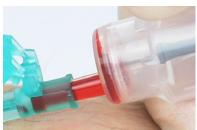

#### **RECOMMENDED HANDLING**

Please observe the instructions for use at www.gbo.com.

The off-centre male connector provides a pleasant and gentle puncture angle.

The transparent design allows visual blood flow control directly during puncture.