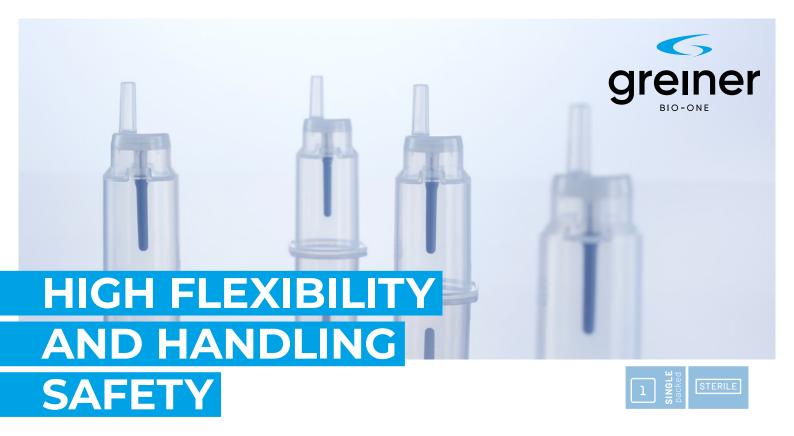

### Single-Use Holder PP

The HOLDEX® Single-Use Holder is a sterile device with a male Luer slip connector to enable compatibility with standard female Luer connections. The excentric position of this Luer connection offers the further advantage of a comfortable, flat puncture angle.

HOLDEX® was especially developed for blood collection from difficult vein conditions. Due to the Luer connector which is positioned off-centre (excentric), the user has a pleasant, flat puncture angle. This increases comfort for both user and patient.

- / An innovative solution for streamlining the product line.
- One blood collection holder for different puncture devices.
- / Optimal puncture angle for ease of use.
- Optical blood flow indicator directly at the puncture site.